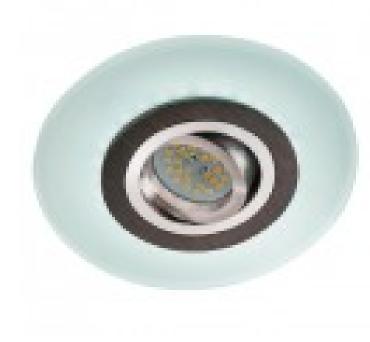

## Iceberg LED Recessed Light Black Warm Light 2.4W

Reference: 01-310-15-100

Cut out (mm): Ø90 Material: Aluminium and extra clear glass IP Rating: 20 LED type: LED SMD Power (W): 2.4 Brightness (Lm): 150 Light temperature (K): 3000 ON/OFF: 15.000 IEC protection: Class III Dimensions (mm): 150x25 Pcs / Pack: 1

**Recessed Downlight** designed in a circular shape and black finish. Adjustable LED Downlights give the flexibility required to create the right atmosphere. With this recessed light you have three lights in one: warm ambient light provided by the round LED glass, direct light from the LED bulb, and a combined lighting result of mixing both. Includes fitting GU5.3 and GU10. Driver not included.