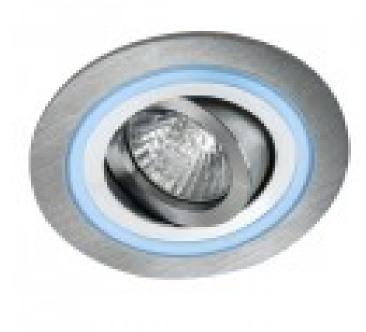

## Aret LED Recessed Light Aluminium Blue 2.4W

## Reference: 01-070-03-120

Cut out (mm): Ø90 IP Rating: 23 LED type: LED SMD Power (W): 2.4 Brightness (Lm): 150 ON/OFF: 15.000 IEC protection: Class III Dimensions (mm): 105x36

**Recessed LED Light** designed in a circular shape fitted in an aluminium circular frame. Adjustable downlights are a discreet way to add a modern feel to your home. This model has three lights in one: blue ambient LED light provided by the acrylic ring, direct light from the LED bulb, and a combined lighting result of mixing both. Includes fitting GU5.3 and GU10. Driver not included.