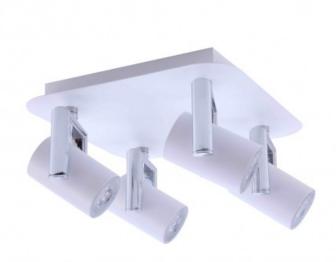

## Oroel 4-Light Flush Mount 4xGU10 White

Reference: 25-844-50-000

Material: Metal IP Rating: 20 Lamp holder: GU10 Voltage (V): 220-240 Frequency (Hz): 50

IEC protection: Class I Dimensions (mm): 250X50X120

Pcs / Pack: 1

Modern four spotlight ceiling plate designed in a white finish with four adjustable heads. This type of spot fittings with multiple heads are a very versatile option allowing you to direct the light where you need it. They are the perfect solution for big rooms, commercial spaces, shop windows... 4xGU10 max. 50W (bulbs not included).