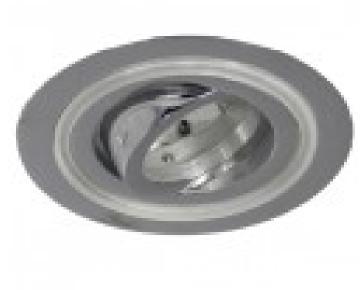

## Aret LED Recessed Light Chrome Blue 2.4W

Reference: 01-070-01-120

Cut out (mm): Ø90 IP Rating: 23 LED type: LED SMD Power (W): 2.4 Brightness (Lm): 150 ON/OFF: 15.000 IEC protection: Class III Dimensions (mm): 105x36

**Recessed LED Light** designed in a circular shape and chrome finish fitted in a chrome circular frame. Adjustable downlights are a discreet way to add a modern feel to your home. This model has three lights in one: blue ambient LED light provided by the acrylic ring, direct light from the LED bulb, and a combined lighting result of mixing both. Includes fitting GU5.3 and GU10. Driver not included.