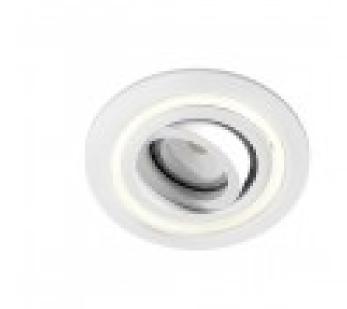

## Aret LED Recessed Light White Blue 2.4W

Reference: 01-070-00-120

Cut out (mm): Ø90 IP Rating: 23

LED type: LED SMD Power (W): 2.4 Brightness (Lm): 150 ON/OFF: 15.000

IEC protection: Class III Dimensions (mm): 105x36

**Recessed LED Light** designed in a circular shape and white finish fitted in a white circular frame. Adjustable downlights are a discreet way to add a modern feel to your home. This model has three lights in one: blue ambient LED light provided by the acrylic ring, direct light from the LED bulb, and a combined lighting result of mixing both. Includes fitting GU5.3 and GU10. Driver not included.