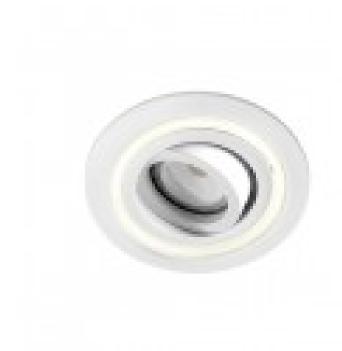

## Aret LED Recessed Light White Cold Light 2.4W

Reference: 01-070-00-100

Cut out (mm): Ø90 IP Rating: 23 LED type: LED SMD Power (W): 2.4 Brightness (Lm): 150 Light temperature (K): 6000 ON/OFF: 15.000 IEC protection: Class III Dimensions (mm): 105x36

**Recessed LED Light** designed in a circular shape and white finish fitted in a white circular frame. Adjustable downlights are a discreet way to add a modern feel to your home. This model has three lights in one: cold ambient LED light provided by the acrylic ring, direct light from the LED bulb, and a combined lighting result of mixing both. Includes fitting GU5.3 and GU10. Driver not included.