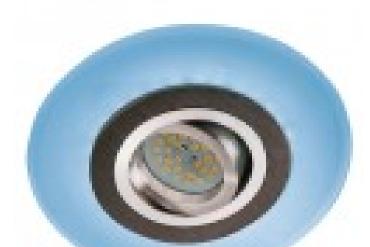

## Iceberg LED Recessed Light Black Blue 2.4W

Reference: 01-010-15-120

Cut out (mm): Ø90

Material: Aluminium and extra clear glass

IP Rating: 20

LED type: LED SMD Power (W): 2.4 Brightness (Lm): 150 ON/OFF: 15.000

IEC protection: Class III Dimensions (mm): 150x25

Pcs / Pack: 1

**Recessed Downlight** designed in a circular shape and black finish. Adjustable LED Downlights give the flexibility required to create the right atmosphere. With this recessed light you have three lights in one: blue ambient light provided by the round LED glass, direct light from the LED bulb, and a combined lighting result of mixing both. Includes fitting GU5.3 and GU10. Driver not included.