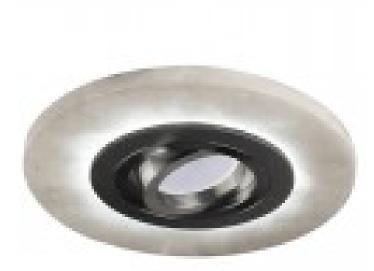

## Alabaster LED Recessed Light Black 2.4W

Reference: 01-010-15-080

Cut out (mm): Ø90

Material: Aluminium and Alabaster

IP Rating: 20

LED type: LED SMD Power (W): 2.4 Brightness (Lm): 150 ON/OFF: 15.000

Dimensions (mm): 150x25

Pcs / Pack: 1

**Recessed LED Light** designed in a circular shape and black finish. It creates a sleek modern look thanks to its round support made of alabaster perfect to provide a different look to your home. It has a LED strip on this support to create a soft warm ambient light. The bulb can be tilted to suit the room at your individual taste. Includes fitting GU5.3 and GU10. Driver not included.