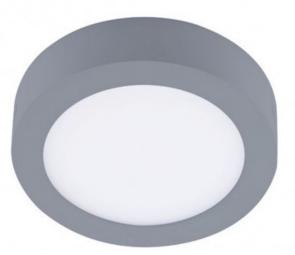

## Novo Plus Surface Mounted LED Downlight RD 20W Grey

Reference: 02-937-20-181

Weight (Kg): 0.975 IP Rating: 43 LED type: LED SMD Power (W): 20 Brightness (Lm): 1330-1480-1520 Light temperature (K): 2700-4200-5500 Beam angle: 120° ON/OFF: 10.000 Voltage (V): 230 Dimensions (mm): 225X35 Pcs / Pack: 1

LED downlight with a circular shape and made of aluminium in a grey finish. This downlight would look ideal on the ceiling of your kitchen or bathroom. It also has the additional feature of providing 3 different lighting temperatures: warm, neutral and cold (play video).