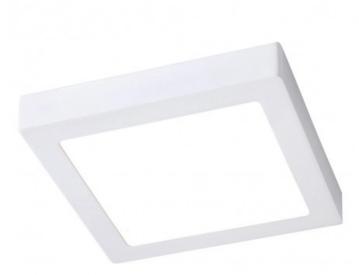

## Novo Plus Surface Mounted LED Downlight SQ 20W White

Weight (Kg): 1.15 IP Rating: 43

LED type: LED SMD

Power (W): 20

Brightness (Lm): 1330-1480-1520 Light temperature (K): 2700-4200-5500

Beam angle: 120° ON/OFF: 10.000 Voltage (V): 230

Dimensions (mm): 225x225x35

Pcs / Pack: 1

LED downlight with a square shape and made of aluminium in a white finish. This downlight would look ideal on the ceiling of your kitchen or bathroom. It also has the additional feature of providing 3 different lighting temperatures: warm, neutral and cold (play video).