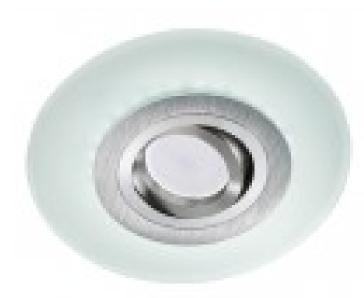

## Iceberg LED Recessed Light Aluminium Cold Light 2.4W

Reference: 01-010-03-100

Cut out (mm): Ø90

Material: Aluminium and extra clear glass

IP Rating: 20

LED type: LED SMD Power (W): 2.4 Brightness (Lm): 150

Light temperature (K): 6000

ON/OFF: 15.000

IEC protection: Class III Dimensions (mm): 150x25

Pcs / Pack: 1

**Recessed Light** designed in a circular shape and aluminium finish with a round opal glass. Tilting LED Recessed Lights give the flexibility required to create the right atmosphere. With this recessed light you have three lights in one: cold ambient light provided by the round LED glass, direct light from the LED bulb, and a combined lighting result of mixing both. Includes fitting GU5.3 and GU10. Driver not included.