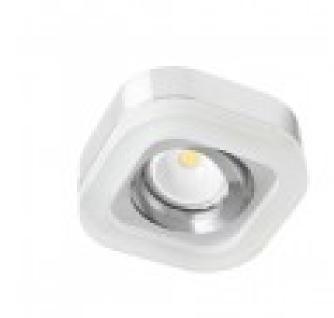

## Fusion LED Recessed Light Chrome Warm Light 2.4W

Material: Aluminium, steel and methacrylate

IP Rating: 20

LED type: LED SMD Brightness (Lm): 150 Light temperature (K): 3000

Reference: 00-971-03-100

ON/OFF: 15.000

IEC protection: Class III

Dimensions (mm): 93x93x30x72

Pcs / Pack: 1

**Adjustable Downlight** designed in a square shape and chrome finish. It has 3 lights: warm ambient light provided by a LED inside the acrylic frame, direct light from the LED bulb, and combined lighting result of mixing both. Includes fitting GU5.3 and GU10. Driver not included.