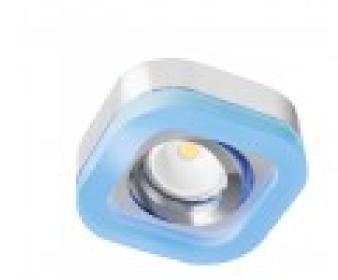

## Fusion LED Recessed Light Chrome Blue 2.4W

Reference: 00-970-03-120

Weight (Kg): 0.38

Material: Aluminium, steel and methacrylate

IP Rating: 20

LED type: LED SMD Brightness (Lm): 150 ON/OFF: 15.000

IEC protection: Class III

Dimensions (mm): 93x93x30x72

Pcs / Pack: 1

**Adjustable Downlight** designed in a square shape and chrome finish. It has 3 lights: blue ambient light provided by a LED inside the acrylic frame, direct light from the LED bulb, and combined lighting result of mixing both. Includes fitting GU5.3 and GU10. Driver not included.