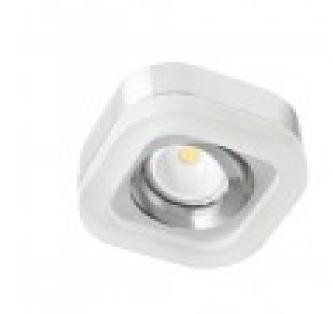

## Fusion LED Recessed Light Chrome Cold Light 2.4W

Reference: 00-970-03-100

Weight (Kg): 0.38

Material: Aluminium, steel and methacrylate

IP Rating: 20

LED type: LED SMD Brightness (Lm): 150 Light temperature (K): 6000

ON/OFF: 15.000

IEC protection: Class III

Dimensions (mm): 93x93x30x72

Pcs / Pack: 1

**Adjustable Downlight** designed in a square shape and chrome finish. It has 3 lights: cold ambient light provided by a LED inside the acrylic frame, direct light from the LED bulb, and combined lighting result of mixing both. Includes fitting GU5.3 and GU10. Driver not included.