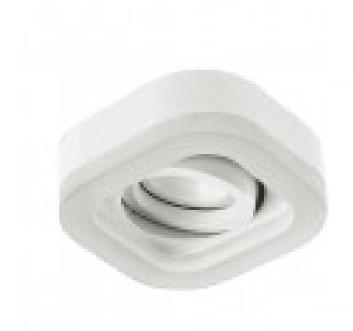

IEC protection: Class III

Dimensions (mm): 93x93x30x72

Pcs / Pack: 1

**Adjustable Downlight** designed in a square shape and white finish. This recessed light is ideal to grace any room with high ceilings creating a warm feel with the stylish impact you need. It has 3 lights: blue ambient light provided by a LED inside the acrylic frame, direct light from the LED bulb, and combined lighting result of mixing both. Includes fitting GU5.3 and GU10. Driver not included.