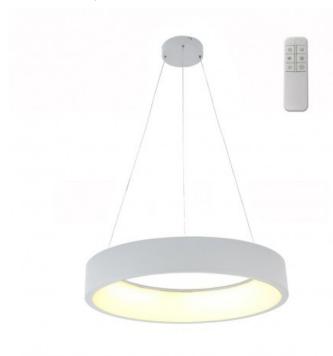

## Lyn LED Pendant Lamp 40W 2800Lm 3CCT 55cm White

Reference: 99-109-40-500

Brand: CristalRecord Lamp type: Ceiling Lamp Height (mm): 125 - 1500 Diameter (mm): 55 Material: Aluminium Finish: White **Diffuser Material: Polycarbonate** IP Rating: 20 LED type: LED Power (W): 40 Brightness (Lm): 2800 Nominal Efficiency (Im/W): 70 Im/W Light: CCT Light temperature (K): 2800-4000-5500 Chromatic reprodiction index (CRI): 80 **Dimmable: Yes** Beam angle: 120° Lifetime (h): 25.000 ON/OFF: 20.000 Voltage (V): 220-240 Frequency (Hz): 50/60 Power Factor: 0.90 Guarantee: 3 years Switch-on memory: Yes Remote control: Included

**Ceiling lamp with three colour temperatures**. The **Lyn LED pendant lamp** is perfect to install over a table or a sofa area thanks to its ring-shaped design. It includes a remote control to adapt the colour tone of the light to your needs at all times. White pendant lamp ideal for modern living rooms.