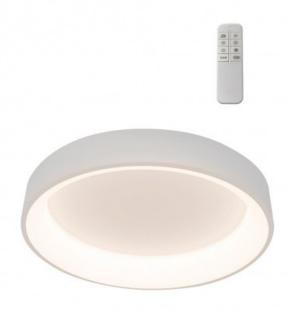

## Siena LED Flush Light 30W 2100Lm 3CCT RGB White

Reference: 27-110-30-300

Brand: CristalRecord Lamp type: Flush Light Height (mm): 114 Diameter (mm): 450 Material: Aluminium

Finish: White

Diffuser Material: Polycarbonate

**LED Siena ceiling flush light with double lighting**. Main light source dimmable in intensity and colour temperature (warm, neutral and cold light) by means of a remote control included. The ceiling light also has an RGB LED light source that projects towards the ceiling, allowing it to be varied between seven different colours. Circular ceiling lamp in white.