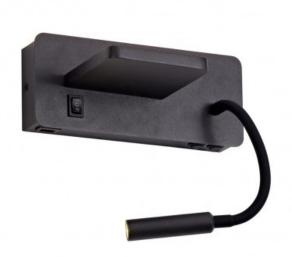

CRI: 80

Decortive white wall light with LED lighting. Two warm lights 5W+3W. It has two switch, a USB (5V 2000mA) and a wireledd charging for the compatible mobile phone charge. The spotlight is completely orientable.