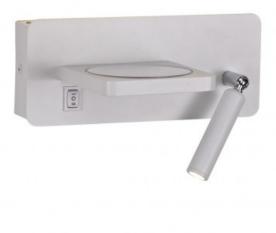

## Rob 21.5cm LED Wall Light 5W+3W 526Lm 3000K USB and Wireless Charge White

Reference: 43-309-08-300

Height (mm): 80 Length (mm): 215 Width (mm): 90 Material: Aluminium IP Rating: 20 LED type: LED SMD 2835 Power (W): 5+3 Brightness (Lm): 532 Light: Warm Light Light temperature (K): 3000 **Dimmable: No** Lifetime (h): 30.000 Input Voltage: AC220-240 Frequency (Hz): 50/60 IEC protection: Class I Power Factor: 0.50 Working Current: 300 mA CRI: 80

Decortive white wall light with LED lighting. Two warm lights 5W+3W. It has two switch, a USB (5V 2000mA) and a wireledd charging for the compatible mobile phone charge. The spotlight is completely orientable.