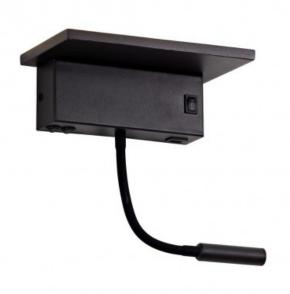

CRI: 80

Decortive white wall light with LED lighting. Two warm lights 5W+3W. It has two switch, a USB (5V 2000mA) and a wireledd charging for the compatible mobile phone charge. The spotlight is completely orientable.