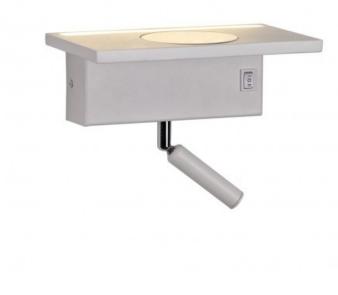

## Rob 22cm LED Wall Light 5W+3W 530Lm 3000K USB and Wireless Charge White

Reference: 43-209-08-300

Height (mm): 20 Length (mm): 220 Width (mm): 202 Material: Aluminium IP Rating: 20 LED type: LED SMD 2835 Power (W): 5+3 Brightness (Lm): 532 Light: Warm Light Light temperature (K): 3000 **Dimmable: No** Lifetime (h): 30.000 Input Voltage: AC220-240 Frequency (Hz): 50/60 IEC protection: Class I Power Factor: 0.50 Working Current: 300 mA CRI: 80

Decortive white wall light with LED lighting. Two warm lights 5W+3W. It has two switch, a USB (5V 2000mA) and a wireledd charging for the compatible mobile phone charge. The spotlight is completely orientable.