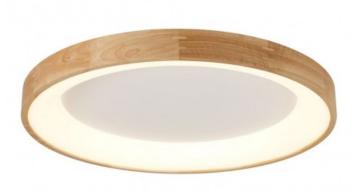

## Mad LED Ceiling Light 56W 4030Lm 3000K 92cm Natural Wood

Reference: 29-035-60-316

Shape: Round IP Rating: 20 Power (W): 56 Brightness (Lm): 4030 Light: Warm Light

Light temperature (K): 3000

Chromatic reprodiction index (CRI): 80

Ceiling lamp with 56W LED lighting and warm light, perfect to create cosy atmospheres. Nordic style decorative ceiling lamp made of natural wood.