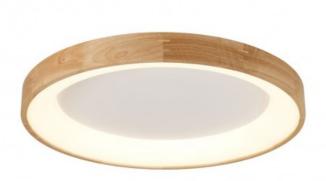

## Mad LED Ceiling Light 52W 3680Lm 3000K 80cm Natural Wood

Reference: 29-035-55-316

Shape: Round IP Rating: 20 Power (W): 52 Brightness (Lm): 3

Brightness (Lm): 3680 Light: Warm Light

Light temperature (K): 3000

Built-in driver: Yes

Working Current: 700 mA

Ceiling lamp with 52W LED lighting and warm light, perfect to create cosy atmospheres. Nordic style decorative ceiling lamp made of natural wood.