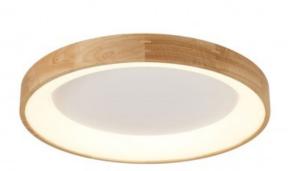

## Mad LED Ceiling Light 42W 3200Lm 3000K 60cm Natural Wood

Reference: 28-035-50-316

Shape: Round IP Rating: 20 Power (W): 42 Brightness (Lm): 3

Brightness (Lm): 3200 Light: Warm Light

Light temperature (K): 3000

Built-in driver: Yes

Working Current: 700 mA

Ceiling lamp with 42W LED lighting and warm light, perfect to create cosy atmospheres. Nordic style decorative ceiling lamp made of natural wood.