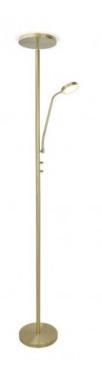

## Teo Dimmable LED Floor Lamp 18.5W and Reading Light 4.5W Antique Brass

Reference: 06-773-18-306

Material: Aluminium

IP Rating: 20

Main LIght Power (W): 18.5 Side Light Power (W): 4.5 Side Light Brightness (Lm): 480 Main LIght Brightness (Lm): 2200 Main LIght Temperature (K): 3000 Chromatic reprodiction index (CRI): 80

LED floor lamp with two independent, dimmable warm light sources that can be adjusted in any direction. The power of the main light is 18.5W and the reader light is 4.5W.