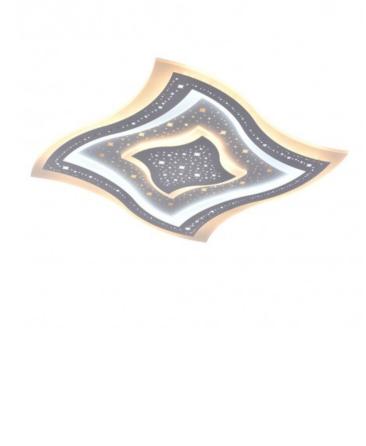

## Lou Dimmable Smart LED Ceiling Lamp 105W 3CCT 50cm Star Effect

Reference: 27-184-12-100

Shape: Square IP Rating: 20 Power (W): 105 Brightness (Lm): 9200 Light: CCT Light temperature (K): 3000 / 4000 / 6000 Chromatic reprodiction index (CRI): 80 **Dimmable: Yes** Beam angle: 120° Lifetime (h): 20.000 Input Voltage: AC170-220 Frequency (Hz): 50/60 IEC protection: Class I Power factor: 0.9 Dimensions (mm): 500 x 500 mm Built-in driver: Yes Working Current: 700 mA Switch-on memory: Yes Technology: Smart Technology: Bluetooth Remote control: Included Batteries: 2xAAA not included

Decorative smart ceiling lamp with three light tones. Both from the mobile App and from the included remote control you can adjust the intensity and colour of the light and set the default night mode. It has a memory function to retrieve the last lighting set.