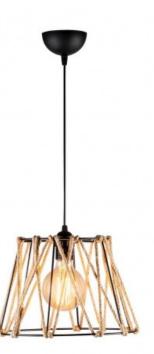

## Model 18 Deco 1-Light Pendant Lamp Adjustable Height

Reference: PRODM21335

Adjustable height: Yes Material: Metal and rope IP Rating: 20 Lamp holder: E27 Bulb Included: No Quantity of Lights: 1 Voltage (V): 220-240 IEC protection: Class I Cable length: 90 cm Dimensions (mm): ø300 x 360-1160

Decorative pendant ceiling lamp with adjustable cable length. Black lacquered metal structure with natural style shade made from hemp rope. It allows to create different decorative lighting compositions, adapting to different spaces, by adjusting the height of the lamp. Perfect for rustic style dining rooms, living rooms and bedrooms. For E27 bulbs, not included.