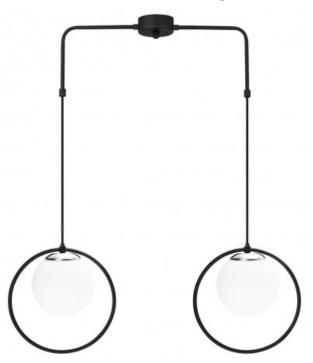

## Model 10 Deco 2-Light Pendant Lamp Black Adjustable Height

Reference: PRODM22076

Adjustable height: Yes

Material: Metal and moulded glass.

IP Rating: 20 Lamp holder: E27 Bulb Included: No Quantity of Lights: 2 Voltage (V): 220-240 IEC protection: Class I

Dimensions (mm): 740 x 150 x 500-1000

Decorative pendant ceiling lamp with adjustable cable length. Modern design consisting of a matt white glass shade surrounded by a black metal ring. It allows to create different decorative lighting compositions, adapting to different spaces, by adjusting the height of the lamp. Perfect for dining rooms, living rooms and bedrooms looking for a different style of lighting. For E27 bulbs, not included.