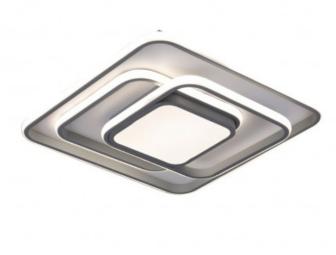

## Draco LED Flush Mount Ceiling Lamp 100W CCT Squared

Reference: 27-073-55-162

Brand: CristalRecord Weight (Kg): 2.88 IP Rating: 20 LED type: LED SMD Power (W): 100 Brightness (Lm): 5000 Nominal Efficiency (Im/W): 50 Light: CCT Light temperature (K): 3000-4000-5500 Chromatic reprodiction index (CRI): 80 **Dimmable: Yes** Beam angle: 120° Lifetime (h): 25.000 ON/OFF: 10.000 IEC protection: Class I Guarantee: 3 years Dimensions (mm): 450x450x70 Switch-on memory: Yes

Decorative LED flush ceiling lamp with three-temperature light. The structure of the ceiling lamp creates different rings of light that can be combined with different shades of light to create different lights. With the control included, in addition to adjusting the light tone, the intensity can be regulated and switched on and off. It has a night lighting mode and a memory function to recover the last lighting set.