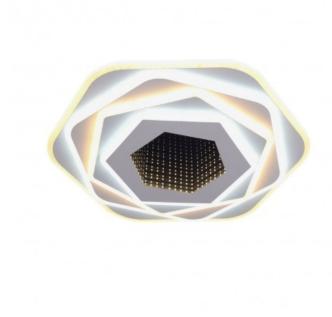

Decorative LED flush ceiling lampt with three-temperature light. The structure of the ceiling lamp creates different rings of light that can be combined with different shades of light to create different lights. With the control included, in addition to adjusting the light tone, the intensity can be regulated and switched on and off. It has a night lighting mode and a memory function to recover the last lighting set.