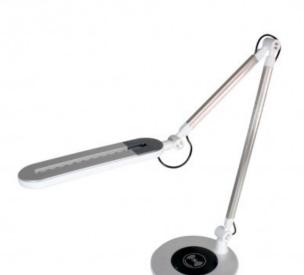

## Lul LED Desk Lamp with Wireless Charger

Reference: 04-880-10-100

Material: Metal and ABS

Finish: White IP Rating: 20

LED type: LED SMD Power (W): 10

Brightness (Lm): 550

Light temperature (K): 3.000/4.900/6.000

Desk lamp with 10W LED lighting with three tones of light; warm, cold and neutral, with adjustable intensity that allows you to create different illuminations to suit all needs. It includes a wireless charger in the base that allows you to charge mobile phones with this function. The body of the lamp is articulated.