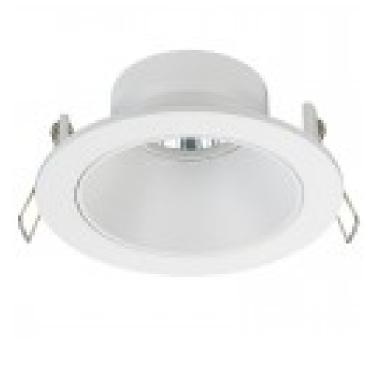

## ZEUS fix round recessed spotlight

Reference: 01-493-01-000

Brand: CristalRecord Shape: Round Height (mm): 45 Length (mm): 110 Width (mm): 110 Cut out (mm): 98x98 Material: Aluminium Finish: White (RAL 9016) Movable: No Anti glare design: Yes IP Rating: 23 Bulb Included: No IEC protection: Class II Lampholder: GU10 Bulb replacement: From the back side Certificates: CE, ROHS Guarantee: 10 years Pcs / Master: 50

**Fixed recessed light Zeus**. White round fixed recessed luminaire designed for interior lighting projects. High quality recessed light for installation in the ceiling of homes, hotels and businesses. Includes GU10 lamp holder. Bulb not included.