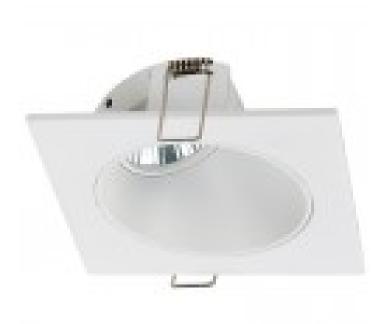

## NAEL fix square recessed wall washer

Reference: 00-893-01-000

Brand: Angel Aparicio Spain

Shape: Square
Height (mm): 45
Length (mm): 110
Width (mm): 110
Cut out (mm): 98x98
Material: Aluminium
Finish: White (RAL 9016)

**Square fixed recessed light Nael**. White square fixed recessed light designed for interior lighting projects. High quality recessed light for installation in the ceiling of homes, hotels and businesses. Includes GU10 lamp holder. Bulb not included.