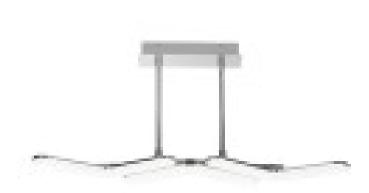

## Boomerang LED Pendant Light 45W 3000K Telescopic

Reference: 99-633-11-001

Weight (Kg): 2.8 Material: PVC IP Rating: 20 LED type: LED SMD Power (W): 45 Brightness (Lm): 2880 Light temperature (K): 3000 ON/OFF: 15.000 Voltage (V): 230 Dimensions (mm): 875x200x720 Pcs / Pack: 1

Contemporary and unique design for a very versatile LED pendant light. With the shape of three boomerangs lined up and a white finish. This model also offers the advantage of being height adjustable thanks to its telescopic stem (collapsed length 430mm. and extended length 720mm)