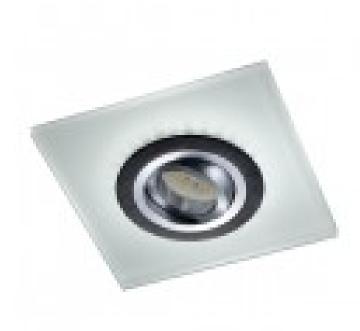

## Iceberg LED Recessed Light Black Blue 2.4W

Reference: 00-010-15-120

Cut out (mm): Ø90 Weight (Kg): 0.59

Material: Aluminium and extra clear glass

IP Rating: 20

LED type: LED SMD Power (W): 2.4 Brightness (Lm): 150 Lifetime (h): 30.000 ON/OFF: 15.000

IEC protection: Class III

Dimensions (mm): 150x150x25

Pcs / Pack: 1

**Recessed Downlight** designed in a circular shape and finished in black. Adjustable LED Downlights give the flexibility required to create the right atmosphere. With this recessed light you have three lights in one: blue ambient light provided by the squared LED glass, direct light from the LED bulb, and a combined lighting result of mixing both. Includes fitting GU5.3 and GU10. Driver not included.