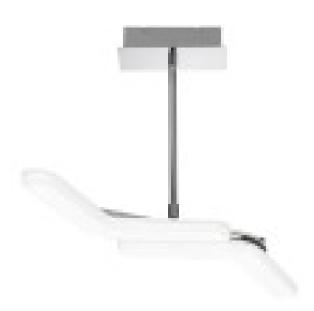

## Boomerang LED Pendant Light 30W 1920Lm 3000K Telescopic

Reference: 99-632-11-001

Weight (Kg): 1.9 Material: PVC IP Rating: 20

LED type: LED SMD Power (W): 30

Brightness (Lm): 1920 Light temperature (K): 3000

ON/OFF: 15.000 Voltage (V): 230

Dimensions (mm): 400x200x720

Pcs / Pack: 1

Contemporary and unique design for a very versatile LED pendant light. With the shape of two boomerangs lined up and a white finish. This model also offers the advantage of being height adjustable thanks to its telescopic stem (collapsed length 430mm. and extended length 720mm.)