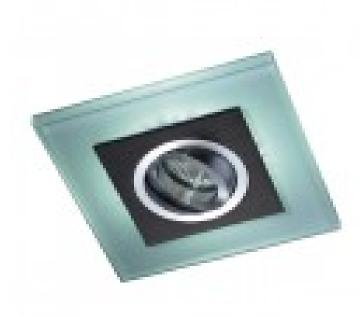

## Iceberg LED 2,4W 3000K 12V Recessed Light Black Square

Reference: 00-361-15-100

Cut out (mm): Ø90 Weight (Kg): 0.59

Material: Aluminium and extra clear glass

IP Rating: 20

LED type: LED SMD Power (W): 2.4 Brightness (Lm): 150

Light temperature (K): 3000

ON/OFF: 15.000

IEC protection: Class III

Dimensions (mm): 150x150x25

Pcs / Pack: 1

**Recessed Light** designed in a square shape and finished in black. Tilting LED eecessed light give the flexibility required to create the right atmosphere. With this recessed light you have three lights in one: warm ambient light provided by the squared LED glass, direct light from the LED bulb, and a combined lighting result of mixing both. Includes fitting GU5.3 and GU10. Driver not included.