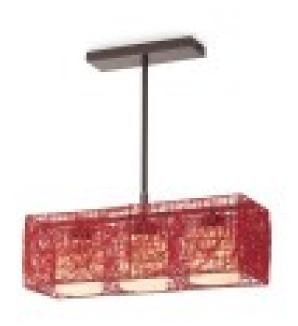

## Alexandra 3-Light Pendant Lamp Red Rectangular

Reference: 99-263-15-142

Weight (Kg): 2.37

Material: Steel and linen paper

IP Rating: 20

Lamp holder: 3xE27 Voltage (V): 230 IEC protection: Class I

Dimensions (mm): 500x150x780

Pcs / Pack: 1

Ceiling light with a rectangular linen paper shade and a red finish with metal support. It also has 3 inner glass shades in beige colour. This lamp features a modern design defined by simple and contemporary lines with a touch of natural style. It can be the perfect choice if you are looking for something special with high quality for your bedroom, living room or dining room. \*Bulbs not included