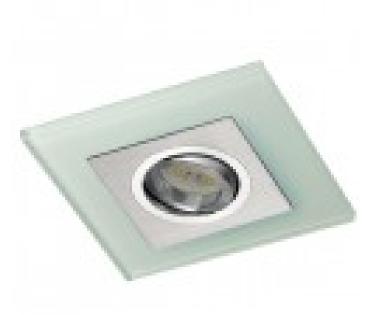

## Iceberg LED 2.4W 3000K Recessed Light Aluminium

Reference: 00-361-03-100

Cut out (mm): Ø90 Weight (Kg): 0.59

Material: Aluminium and extra clear glass

IP Rating: 20

LED type: LED SMD Power (W): 2.4 Brightness (Lm): 150 Light temperature (K): 3000

ON/OFF: 15.000

IEC protection: Class III

Dimensions (mm): 150x150x25

Pcs / Pack: 1

**Recessed Light** designed in a square shape and aluminium finish with an opal glass frame. Adjustable LED Downlights give the flexibility required to create the right atmosphere. With this recessed light you have three lights in one: warm ambient light provided by the squared LED glass, direct light from the LED bulb, and a combined lighting result of mixing both. Includes fitting GU5.3 and GU10. Driver not included.