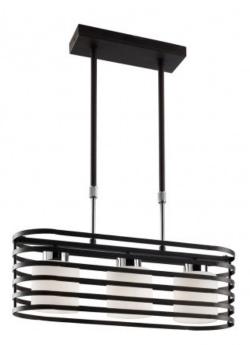

## Cell Pendant Light Wenge 3-Lights

Reference: 99-115-03-115

Weight (Kg): 3.5

Material: Metal and glass lamp shade

IP Rating: 20 Lamp holder: 3xE27

Voltage (V): 230 IEC protection: Class I

Dimensions (mm): 500x160x795

Pcs / Pack: 1

Rounded pendant light with an outside lamp shade in wenge colour and 3 glass lamp shades inside to protect the bulbs. Thanks to its shape it can be a good choice to light rectangular dining tables or to be used in modern kitchens by adjusting it to different height levels. Combine it with the cell table lamps or flush wall lights to complete your lighting needs. \*Bulbs not included.