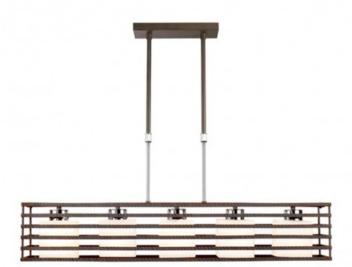

## Cell Pendant Light Wenge 5xE27 Lights

Reference: 99-003-05-115

Weight (Kg): 5.77

Material: Metal and glass lamp shade

IP Rating: 20 Lamp holder: 5xE27 Voltage (V): 230 IEC protection: Class I

Dimensions (mm): 860x150x780

Pcs / Pack: 1

Contemporary pendant light with an outside lamp shade in wenge colour and 5 glass lamp shades inside to protect the bulbs. Thanks to its shape it can be a good choice to light rectangular dining tables or to be used in modern kitchens by adjusting it to different height levels. Combine it with the cell table lamps or flush wall lights to complete your lighting needs. \*Bulbs not included.