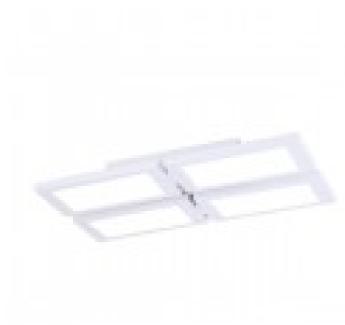

## Or LED Flush Light 72W Sliding

Reference: 26-984-72-100

Weight (Kg): 4.47

Material: Die cast aluminium

IP Rating: 20

LED type: LED SMD

Power (W): 72

Brightness (Lm): 4680 Light temperature (K): 3000

ON/OFF: 15.000 Voltage (V): 230 IEC protection: Class I

Dimensions (mm): 550x550x52

Pcs / Pack: 1

LED Ceiling Light with a very attractive shape formed by four rectangles. Made of die casting aluminium it has a white finish, 72W, 4680 lumens and warm light (3000K). Just by sliding both sides you can instalLED in two different positions. \*Driver included.