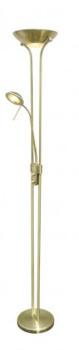

## Lampa LED Floor Lamp 18W+5W 3000K Antique Brass

Reference: 06-205-06-000

Weight (Kg): 5.91 Material: Steel LED type: LED SMD Power (W): 5 + 18

Brightness (Lm): 480-1700 Light temperature (K): 3000

Dimmable: Yes ON/OFF: 15.000 Voltage (V): 230

Dimensions (mm): 255x1800

Pcs / Pack: 1

Lampa LED Floor Lamp 18W+5W 3000K Antique Brass. Antique brass floor lamp with an uplighter detailing and a flexible reading lamp which can be operated independently. Both lamps use dimmable LED lights (18W+5W) in warm colour (3000K). Designed in a traditional style it's a classic floor lamp with the latest LED technology, perfect to fit in any stylish living room. The top light has an opal glass diffuser to create a soft ambient lighting effect.

Dimensions: Heigth 180cm. Length 25.5cm. Width 25.5cm.