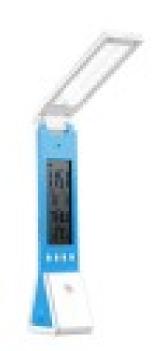

## Multix LED Desk Lamp Blue 1.8W

Reference: 04-816-02-121

Weight (Kg): 0.284
Material: ABS.
LED type: LED SMD
Light temperature (K): 6000

ON/OFF: 15.000 Voltage (V): 5

Dimensions (mm): 226x66x45

Pcs / Pack: 1

Portable LED desk lamp designed in ABS with a blue finish. It includes a rechargeable battery via USB cable and flashlight function. It works with cold LED light (6000K) providing a 120Lm light. This model also has a digital screen with clock, alarm function, calendar and thermometer (1x3V button battery included). Really suitable for children and youth rooms as a multipurpose lamp.