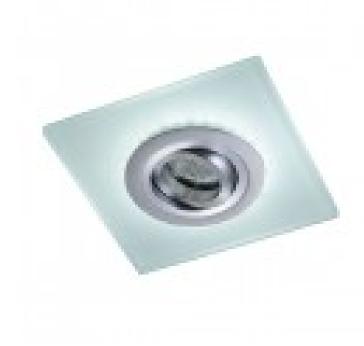

## Iceberg LED 2.4W 3000K 12V Recessed Light Aluminium

Reference: 00-310-03-100

Cut out (mm): Ø90 Material: Aluminium and extra clear glass IP Rating: 20 LED type: LED SMD Power (W): 2.4 Brightness (Lm): 150 Light temperature (K): 3000 ON/OFF: 15.000 IEC protection: Class III Dimensions (mm): 150x150x25 Pcs / Pack: 1

**Recessed Downlight** designed in a circular shape and aluminium finish. Adjustable LED Downlights give the flexibility required to create the right atmosphere. With this recessed light you have three lights in one: warm ambient light provided by the squared LED glass, direct light from the LED bulb, and a combined lighting result of mixing both. Includes fitting GU5.3 and GU10. Driver not included.