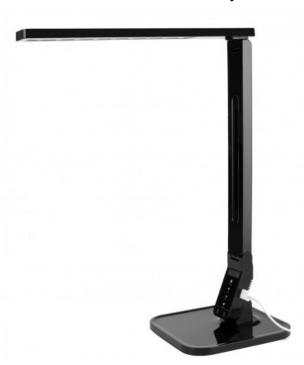

## Galaxy LED Desk Lamp 8W

Reference: 04+530-14-180

Weight (Kg): 1.64 Material: Polycarbonate LED type: LED SMD

Power (W): 8

Brightness (Lm): 530

Light temperature (K): 2500-7000

Dimmable: Yes ON/OFF: 15.000 Voltage (V): 12

Dimensions (mm): 480x350

Pcs / Pack: 1

Foldable LED desk lamp made in white polycarbonate. It has a modern and intuitive design that allows you to direct the light where you need it and keep it folded taking up very little space when not in use. Includes touch control and USB port to charge the mobile. The LED light can be dimmed in five 5 intensities and three light colours (warm-neutral-cold). Perfect choice for an office desk.