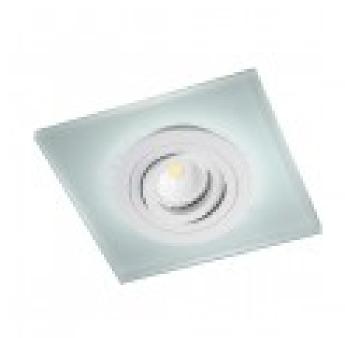

## Iceberg LED 2,4W 3000K 12V Recessed Light White Tilting Square Glass Frame

Reference: 00-310-00-100

Cut out (mm): Ø90

Material: Aluminium and extra clear glass

IP Rating: 20

LED type: LED SMD Power (W): 2.4 Brightness (Lm): 150 Light temperature (K): 3000

ON/OFF: 15.000 IEC protection: Class III

Dimensions (mm): 150x150x25

Pcs / Pack: 1

**Recessed Light** designed in a circular shape and finished in white with a square glass frame. Tilting recessed light with the flexibility required to create the right atmosphere. With this recessed light you have three lights in one: warm ambient light provided by the squared LED glass, direct light from the LED bulb, and a combined lighting result of mixing both. Includes fitting GU5.3 and GU10. Driver not included.