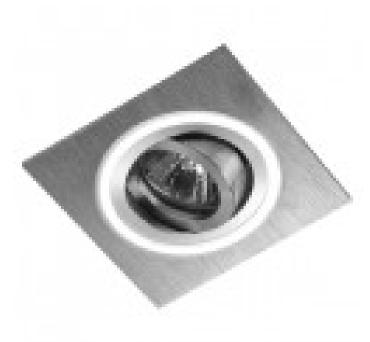

## Aret LED Recessed Light Aluminium Warm Light 2.4W

Reference: 00-171-03-100

Cut out (mm): Ø90 IP Rating: 23

LED type: LED SMD Power (W): 2.4 Brightness (Lm): 150 Light temperature (K): 3000

ON/OFF: 15.000

IEC protection: Class III

Dimensions (mm): 105x105x36

**Recessed LED Light** designed in a circular shape fitted in a brushed aluminium look squared frame. Adjustable downlights are a discreet way to add a modern feel to your home. This model has three lights in one: warm ambient LED light provided by the acrylic ring, direct light from the LED bulb, and a combined lighting result of mixing both. Includes fitting GU5.3 and GU10. Driver not included.