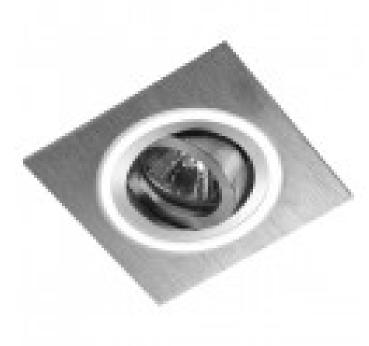

## Aret LED Recessed Light Aluminium Cold Light 2.4W

Reference: 00-170-03-100

Cut out (mm): Ø90 IP Rating: 23 LED type: LED SMD Power (W): 2.4 Brightness (Lm): 150 Light temperature (K): 6000 Lifetime (h): 30.000 ON/OFF: 15.000 IEC protection: Class III Dimensions (mm): 105x105x36

**Recessed LED Light** designed in a circular shape fitted in a brushed aluminium look squared frame. Adjustable downlights are a discreet way to add a modern feel to your home. This model has three lights in one: cold ambient LED light provided by the acrylic ring, direct light from the LED bulb, and a combined lighting result of mixing both. Includes fitting GU5.3 and GU10. Driver not included.