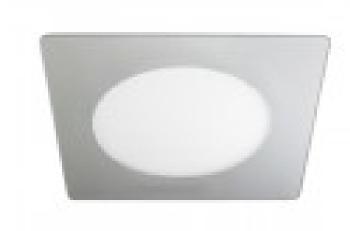

## Novo Lux LED Downlight SQ 20W Grey

Brand: CristalRecord Shape: Square Height (mm): 23 mm Length (mm): 250 Width (mm): 250 Cut out (mm): ø205 Material: Glass

Finish: Grey IP Rating: 20

LED type: LED SMD Power (W): 20

Brightness (Lm): 1480 Light: Neutral Light

Light temperature (K): 4000

Dimmable: No Beam angle: 120° Lifetime (h): 20.000 ON/OFF: 10.000 IEC protection: Class II

Ultra-thin LED Recessed Downlight with a square shape and made of decorative glass in a grey finish. This downlight would look ideal on the ceiling of your kitchen or bathroom. If you prefer to use it in a commercial way at your restaurant, store or showroom, we recommend to place some of them creating a beautiful and useful composition of bright and uniform LED lighting. \*Driver included.